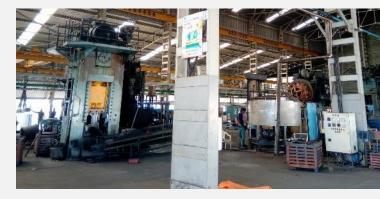

Forging Facility At Shirwal

#### **Forging Division**

1600T Mechanical Press line, 1000T Mechanical Press line, 630T Screw Press Line, 250T Screw Press Line, 1.5 MT Hammer Line

**Raw Materials**: Carbon Steel, Carbon Manganese Steel, Alloy Steel, Micro-Alloy Steel, Stainless Steel.