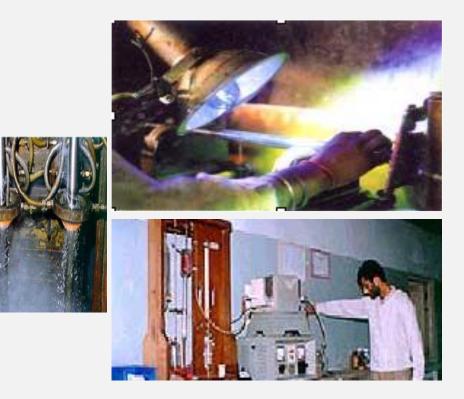

#### **Forging Division**

1600T Mechanical Press line, 1000T Mechanical Press line, 630T Screw Press Line, 250T Screw Press Line, 1.5 MT Hammer Line

**Raw Materials**: Carbon Steel, Carbon Manganese Steel, Alloy Steel, Micro-Alloy Steel, Stainless Steel.

# **Heat Treatment**

- MEDIUM FREQ. INDUCTION HARDENING
- NORMALIZING
- HARDENING & TEMPERING