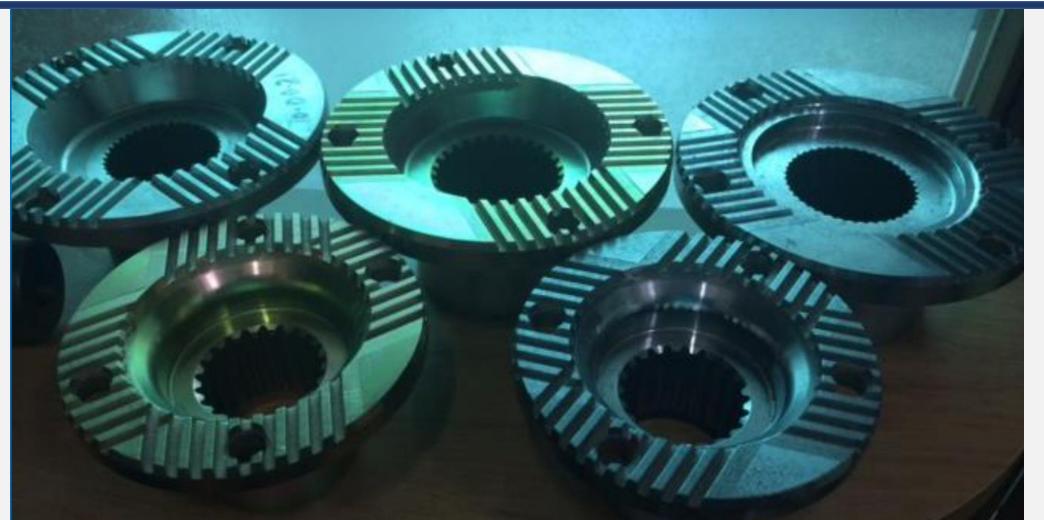

# HOT FORGED & MACHINED SOLUTIONS

T Serrated Coupling Flanges, Half Shafts, Stub Shafts, Suspension Arms, Base Parts, Lugs (Eye Pieces) & other Housings for the Hydraulic Industry. Stub, Tube & Flange Yokes, Drive Shafts, Hubs, Transmission Gears & Shafts