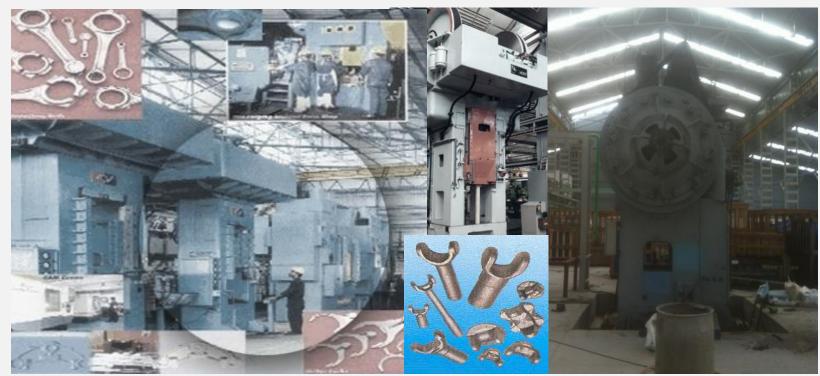

# HOT FORGED & MACHINED SOLUTIONS

T Serrated Coupling Flanges, Half Shafts, Stub Shafts, Suspension Arms, Base Parts, Lugs (Eye Pieces) & other Housings for the Hydraulic Industry. Stub, Tube & Flange Yokes, Drive Shafts, Hubs, Transmission Gears & Shafts

Forging Facility At Shirwal

#### **Forging Division**

1600T Mechanical Press line, 1000T Mechanical Press line, 630T Screw Press Line, 250T Screw Press Line, 1.5 MT Hammer Line

**Raw Materials**: Carbon Steel, Carbon Manganese Steel, Alloy Steel, Micro-Alloy Steel, Stainless Steel.