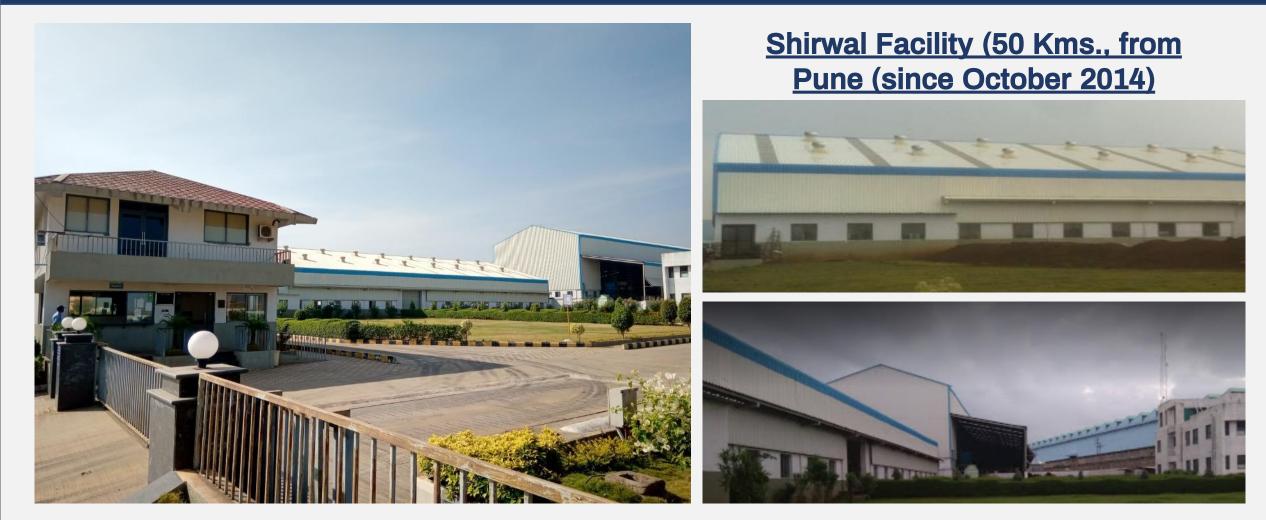

Initiated the process of VDA 6.3

Implementation in December 2011

Certified with the VDA 6.3 "B Status" in December 2012.

Re-Certified with the VDA 6.3 "B Status" in July 2015.

Completed Expansion & Consolidation of a "GREEN" Forging & Machining Facility at a New 200,000 sq ft Location in Shirwal, 50 Kms South from Pune in October 2014 & re-located from the earlier location in Chakan (North of Pune)

Forging Facility At Shirwal