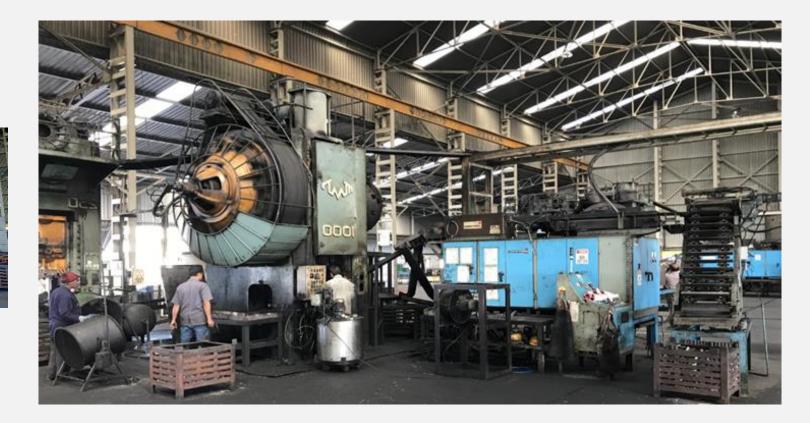

Forging Facility At Shirwal

#### **Forging Division**

1600T Mechanical Press line, 1000T Mechanical Press line, 630T Screw Press Line, 250T Screw Press Line, 1.5 MT Hammer Line

**Raw Materials**: Carbon Steel, Carbon Manganese Steel, Alloy Steel, Micro-Alloy Steel, Stainless Steel.