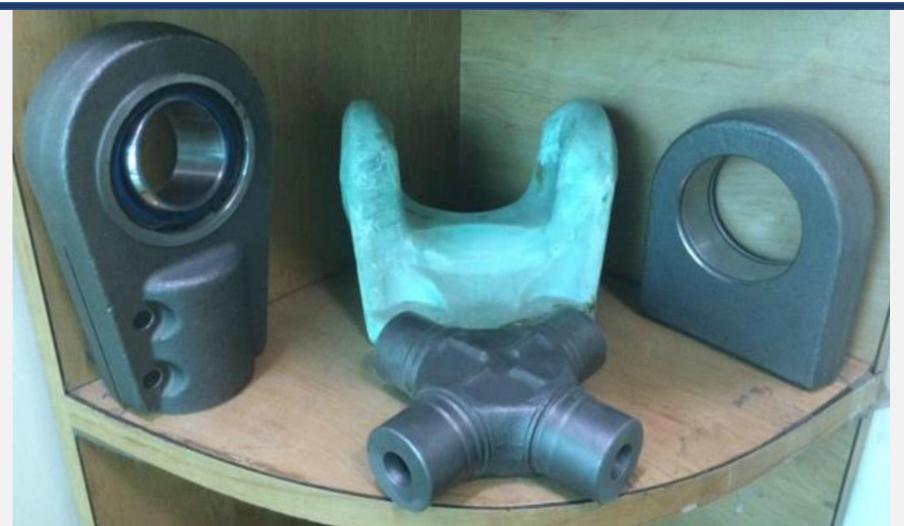

# HOT FORGED & MACHINED SOLUTIONS

T Serrated Coupling Flanges, Half Shafts, Stub Shafts, Suspension Arms, Base Parts, Lugs (Eye Pieces) & other Housings for the Hydraulic Industry. Stub, Tube & Flange Yokes, Drive Shafts, Hubs, Transmission Gears & Shafts