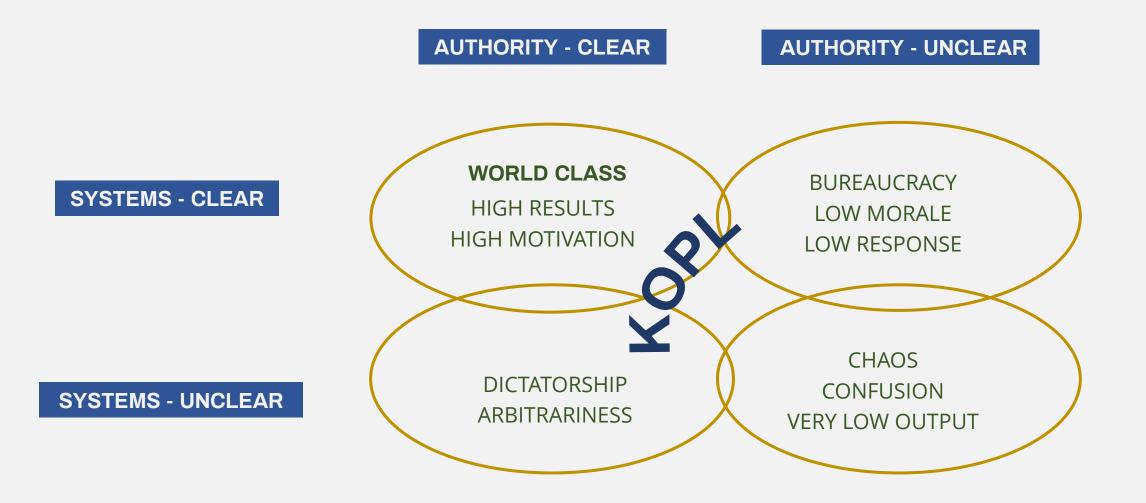

# **Cross Functional Teams**

- Clearly defined Roles & Responsibilities
- Business, Code of Ethics
- Self-providing vs. Specified roles: leader, facilitator, moderator, validator