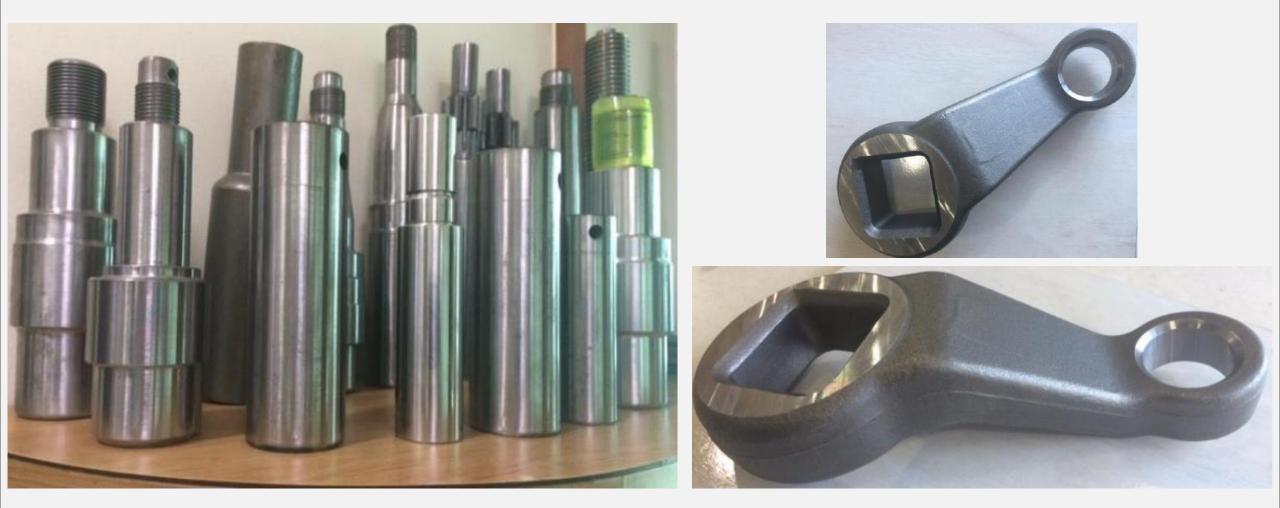

# HOT FORGED & MACHINED SOLUTIONS

T Serrated Coupling Flanges, Half Shafts, Stub Shafts, Suspension Arms, Base Parts, Lugs (Eye Pieces) & other Housings for the Hydraulic Industry. Stub, Tube & Flange Yokes, Drive Shafts, Hubs, Transmission Gears & Shafts

#### "Forged & Machined Components & Bar Machined Components"