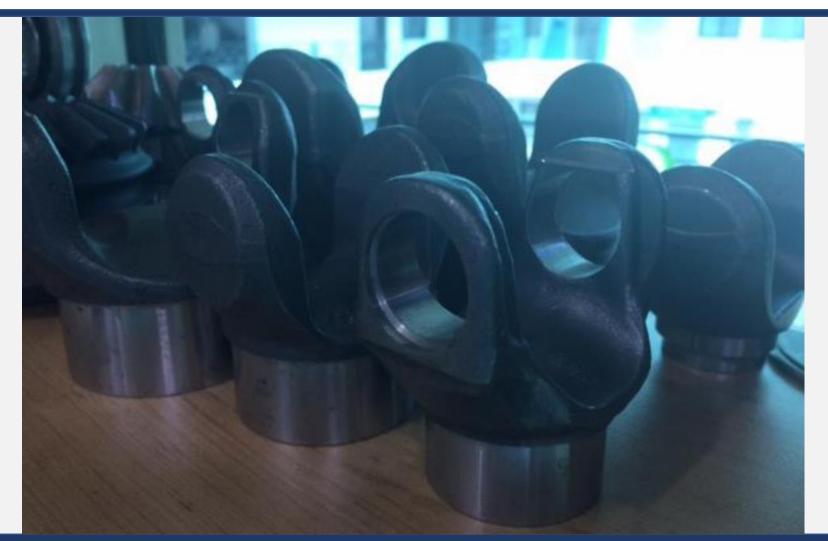

# HOT FORGED & MACHINED SOLUTIONS

T Serrated Coupling Flanges, Half Shafts, Stub Shafts, Suspension Arms, Base Parts, Lugs (Eye Pieces) & other Housings for the Hydraulic Industry. Stub, Tube & Flange Yokes, Drive Shafts, Hubs, Transmission Gears & Shafts